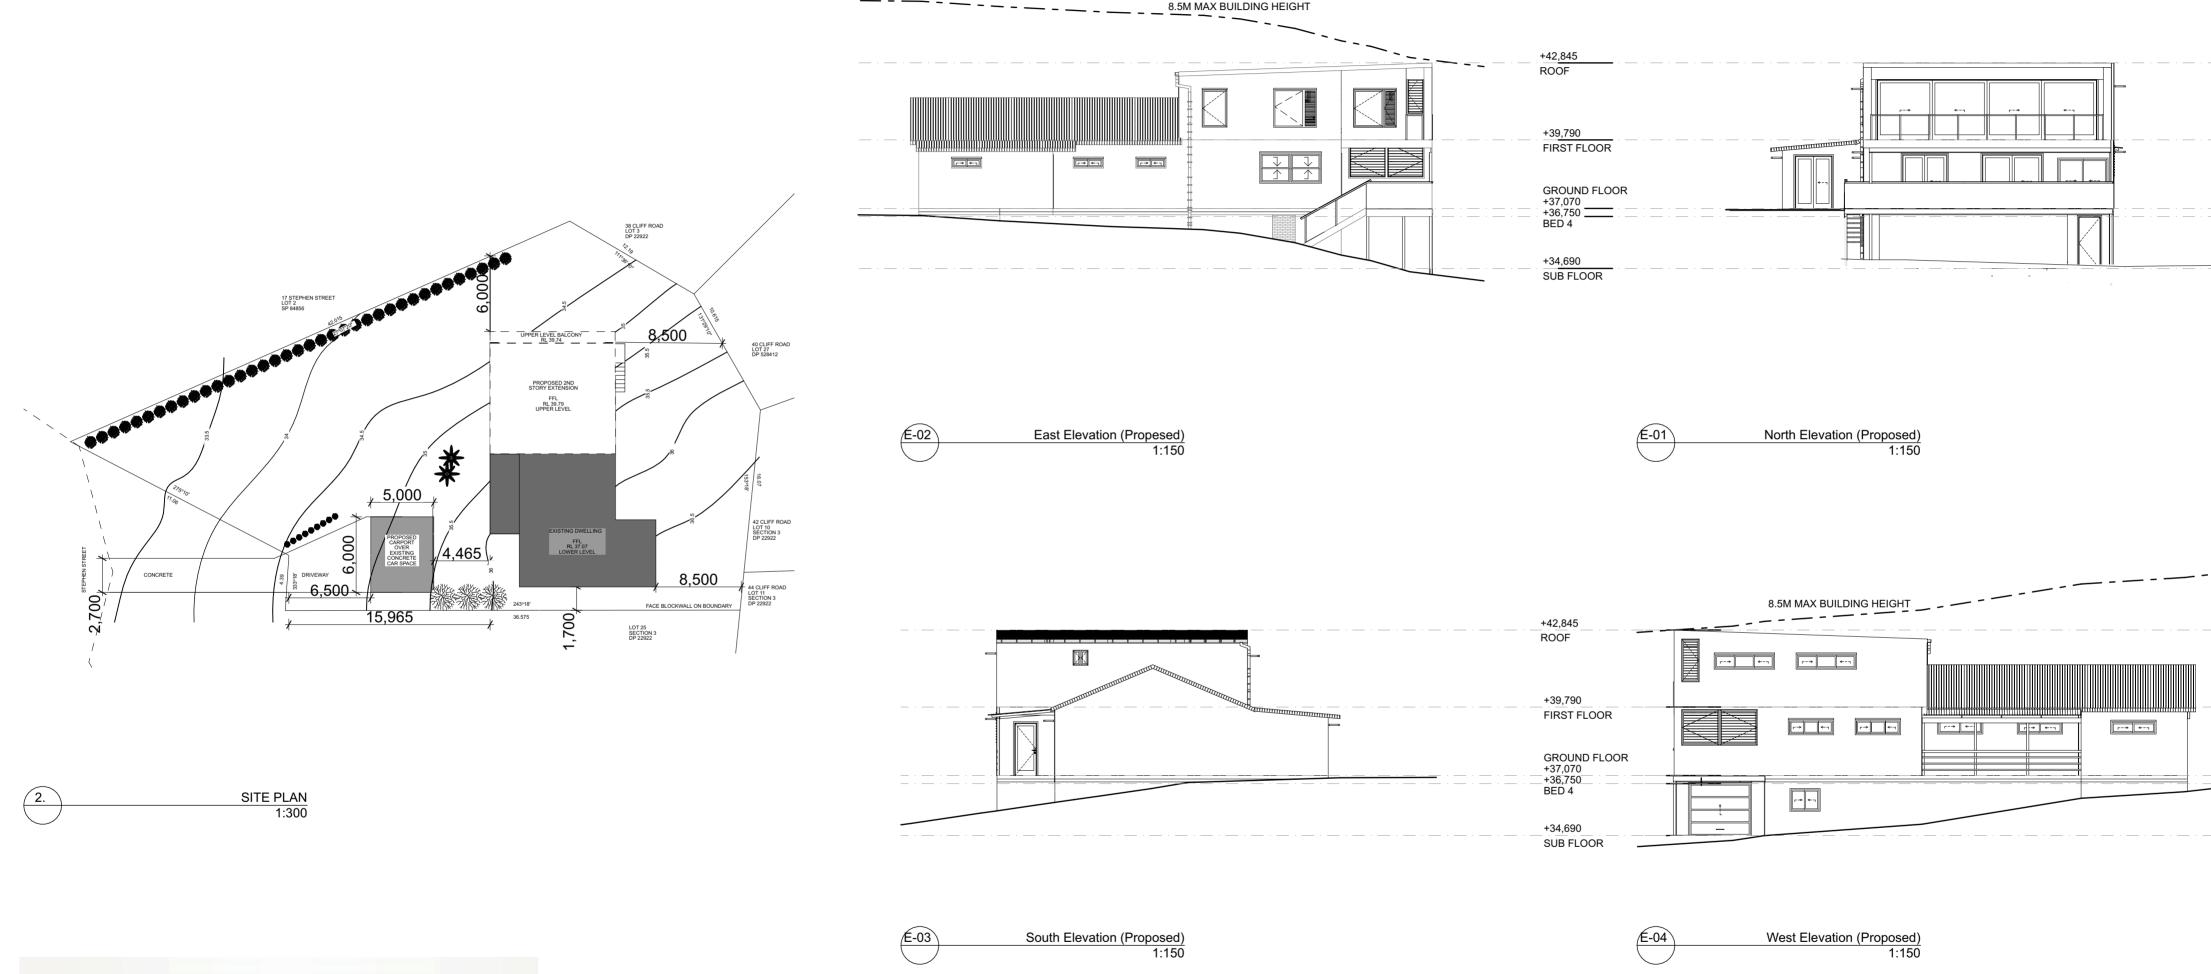

PROJECT STATUS: DA

12/9/2024

PLOT DATE:

CLIENT: GREG & KAREN TOMS PROJECT No. PROJECT ADDRESS: 19 STEPHEN STREET FORSTER DRAWING TITLE: **NOTIFICATION PLAN** 

TOMS - ALTERATIONS & ADDITIONS TO EXSITING DWELLING